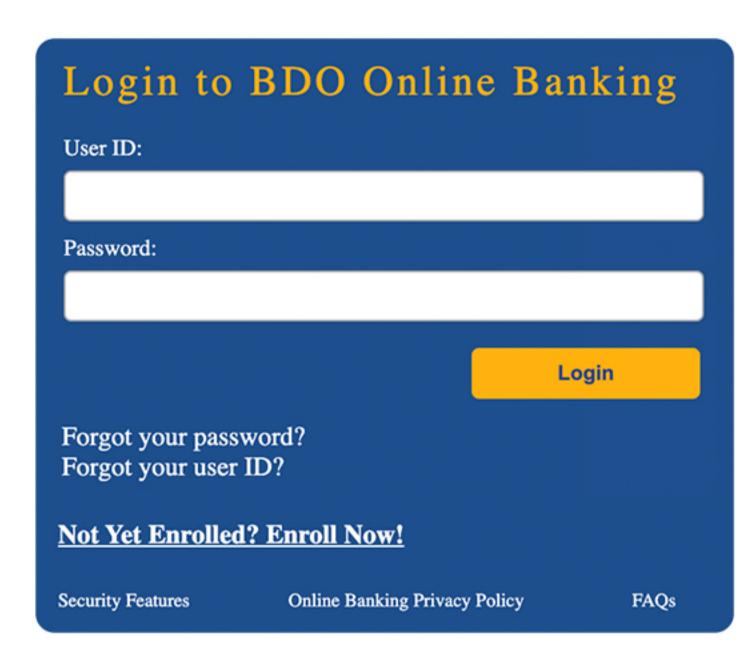

#### **Enrollment via BDO Website**

Go to www.bdo.com.ph and log on to BDO Online Banking

• Under My Quick Links, select Credit Cards Bills Payments

• Under Bills Payments, select Charge on Demand

• Completely fill-out the form and click **Submit**.

#### **Enrollment via BDO Website**

Go to www.bdo.com.ph and log on to BDO Online Banking

• Under My Quick Links, select Credit Cards Bills Payments

• Under Bills Payments, select Auto-Charge Arrangement