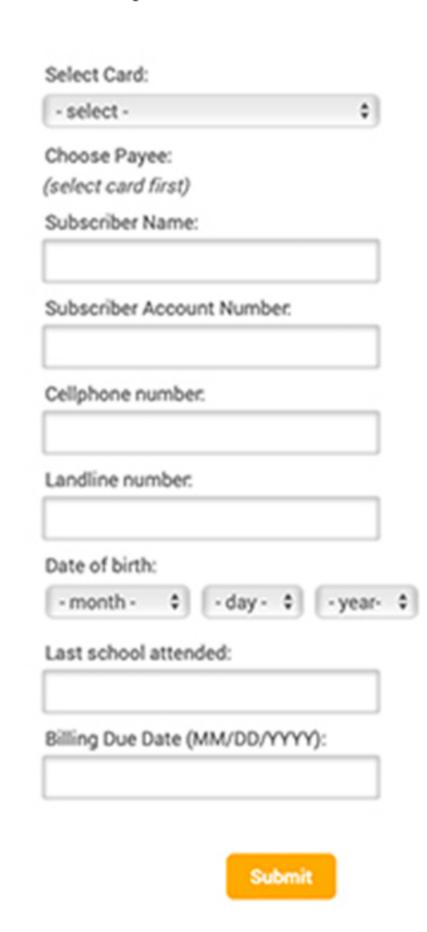

#### **Enrollment via BDO Website**

Go to www.bdo.com.ph and log on to BDO Online Banking

• Under My Quick Links, select Credit Cards Bills Payments

• Under Bills Payments, select Auto-Charge Arrangement

Completely fill-out the form and click Submit.

On the **Choose Payee**, select the charity of your choice from the drop down menu.