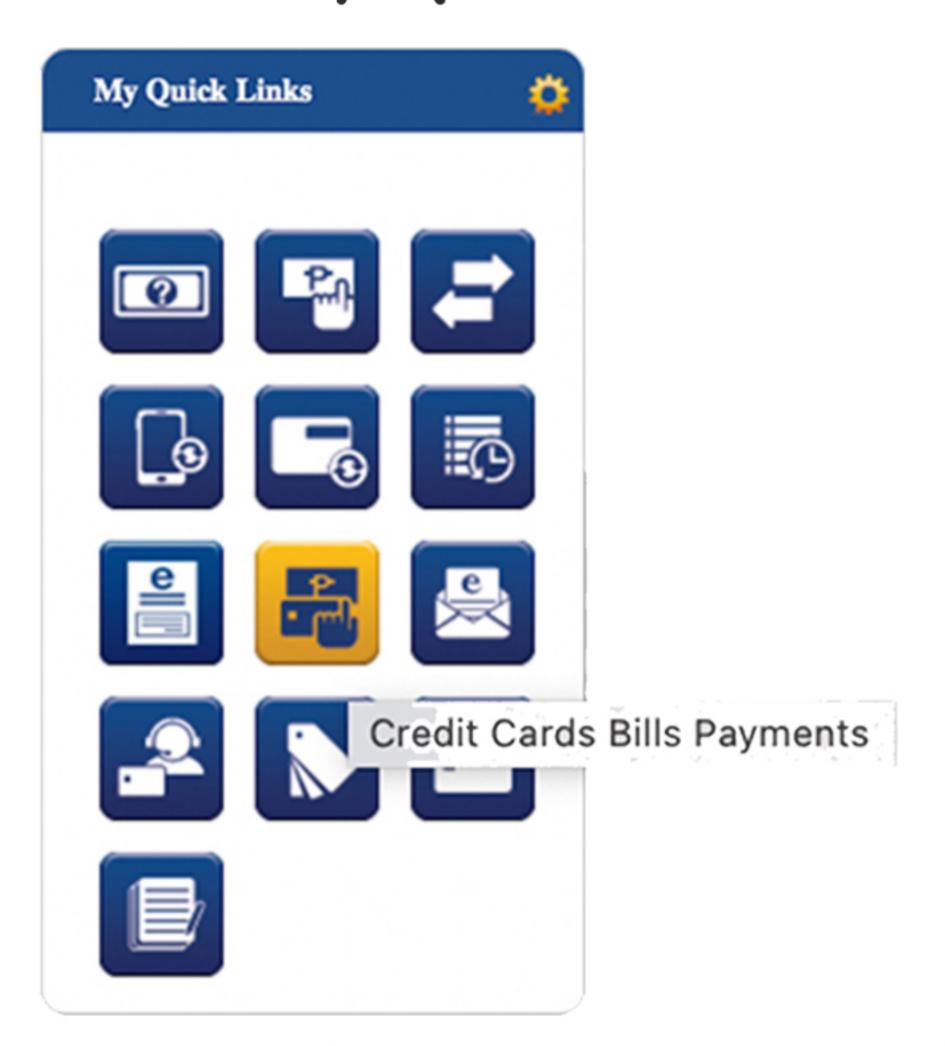

#### **Enrollment via BDO Website**

Go to www.bdo.com.ph and log on to BDO Online Banking

• Under My Quick Links, select Credit Cards Bills Payments

• Under Bills Payments, select Charge on Demand

• Completely fill-out the form and click **Submit**.

#### **Enrollment via BDO Website**

Go to www.bdo.com.ph and log on to BDO Online Banking

• Under My Quick Links, select Credit Cards Bills Payments

• Under Bills Payments, select Auto-Charge Arrangement