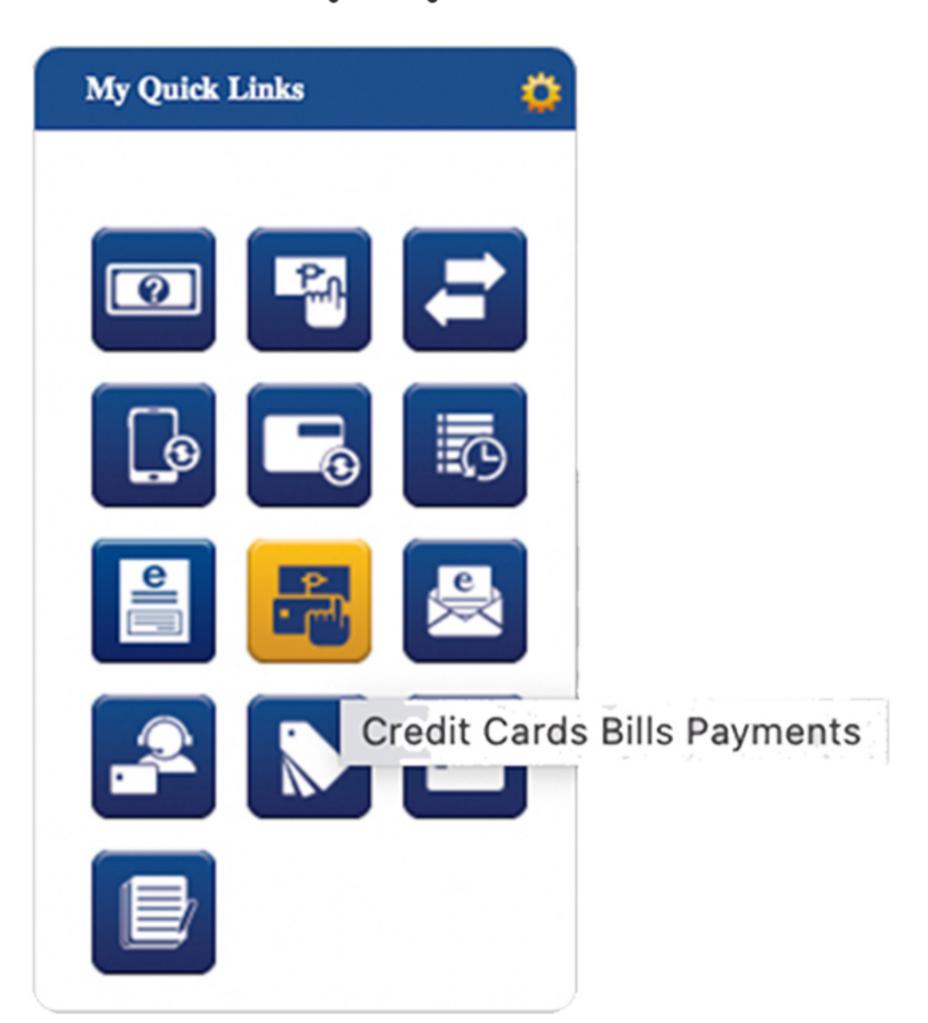

#### **Enrollment via BDO Website**

Go to www.bdo.com.ph and log on to BDO Online Banking

• Under My Quick Links, select Credit Cards Bills Payments

• Under Bills Payments, select Charge on Demand

• Completely fill-out the form and click **Submit**.