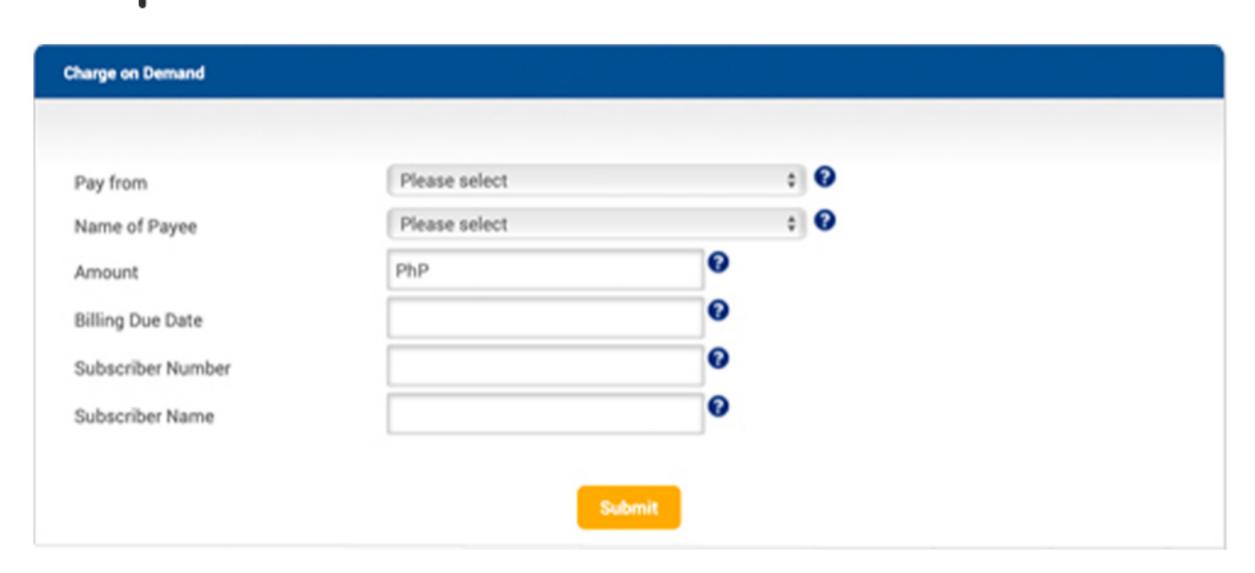

#### **Enrollment via BDO Website**

Go to www.bdo.com.ph and log on to BDO Online Banking

• Under My Quick Links, select Credit Cards Bills Payments

• Under Bills Payments, select Charge on Demand

• Completely fill-out the form and click **Submit**.

On the **Name of Payee**, select the charity of your choice from the drop-down menu.