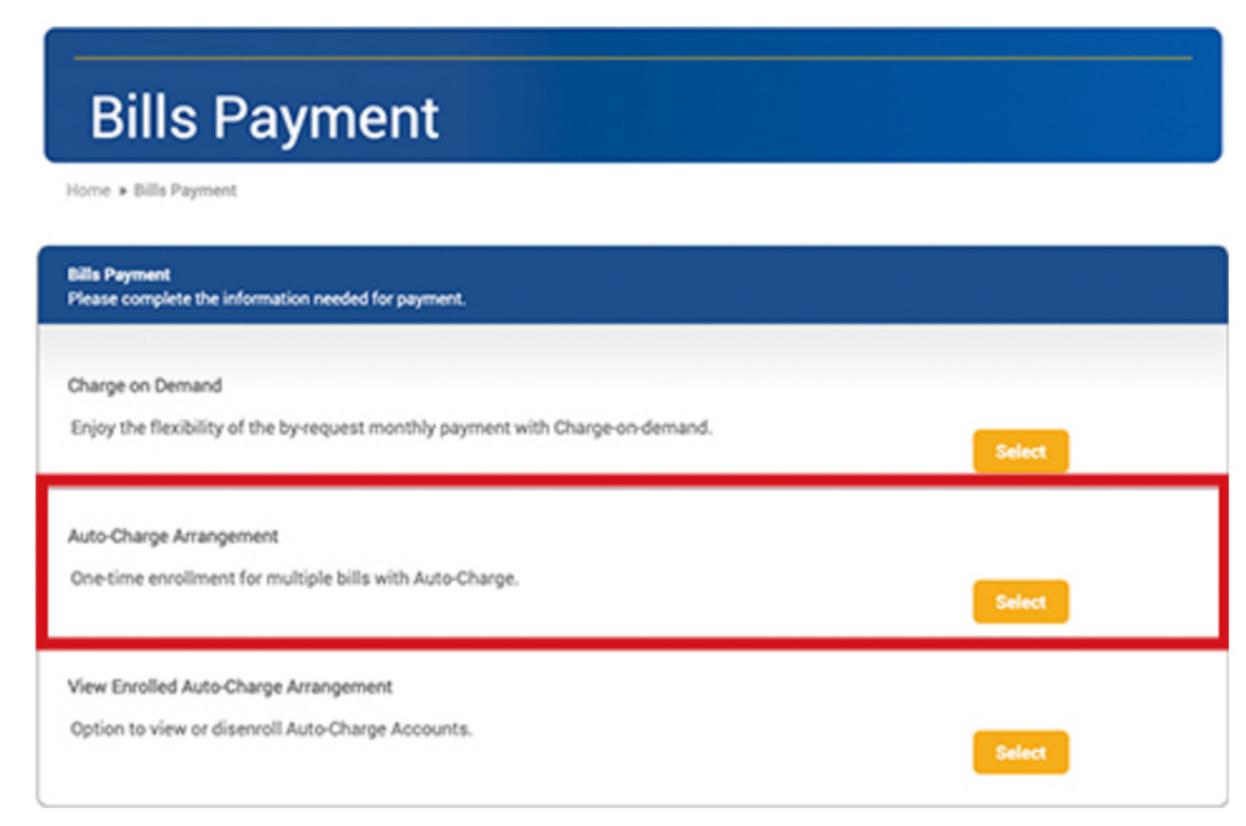

## Fixed Monthly Donation via Auto Charge

#### **Enrollment via BDO Website**

Go to www.bdo.com.ph and log on to BDO Online Banking

• Under My Quick Links, select Credit Cards Bills Payments

• Under Bills Payments, select Auto-Charge Arrangement