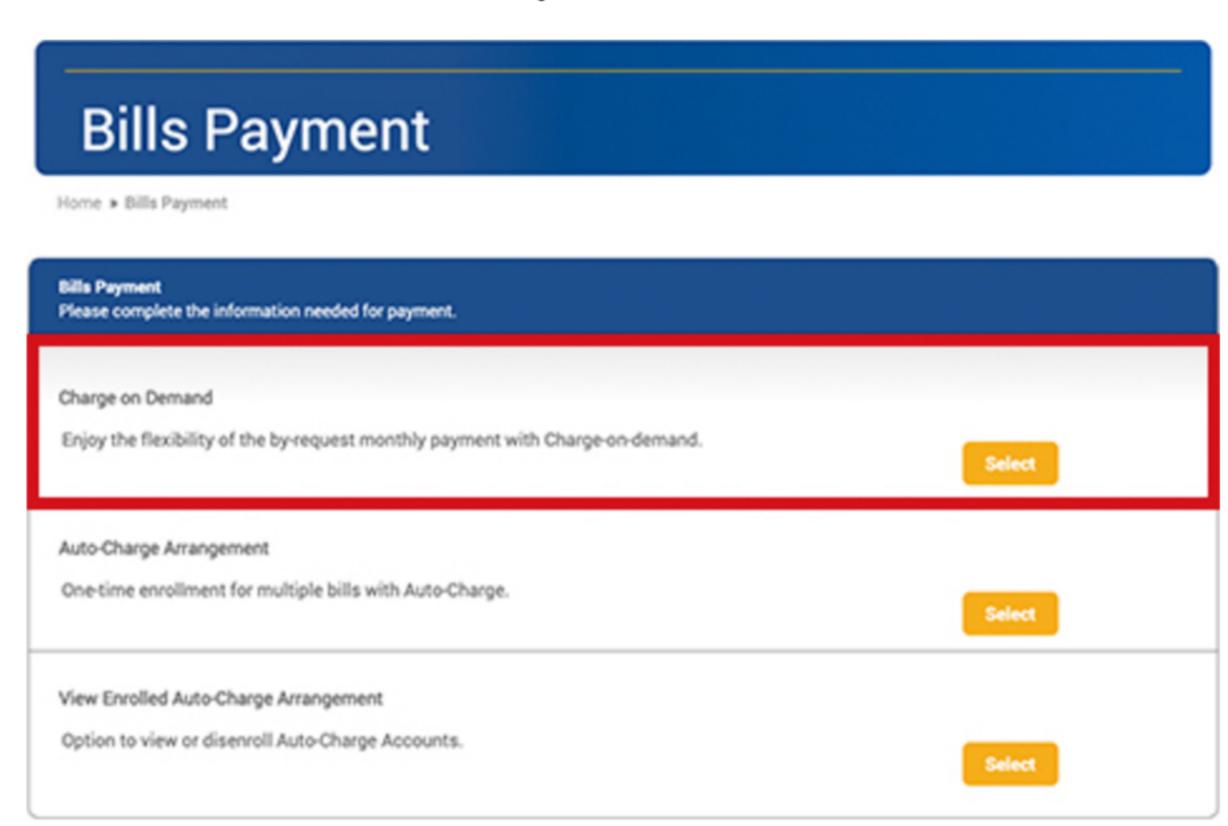

### One-Time Donation via Charge on Demand

#### **Enrollment via BDO Website**

Go to www.bdo.com.ph and log on to BDO Online Banking

• Under My Quick Links, select Credit Cards Bills Payments

• Under Bills Payments, select Charge on Demand

• Completely fill-out the form and click **Submit**.