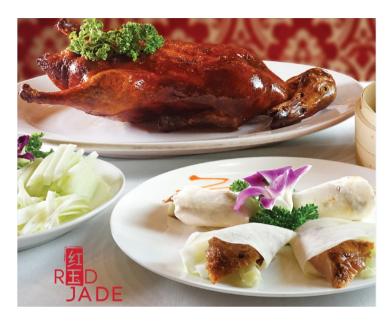

## **Red Jade**

20% OFF for a minimum of four (4) set menus.

Valid for dine-in only. Beverages are not included.

Promo runs until December 30, 2023. Blackout dates apply on Feb 14, May 14, Jun 18, Dec 24, Dec 25, 2023.