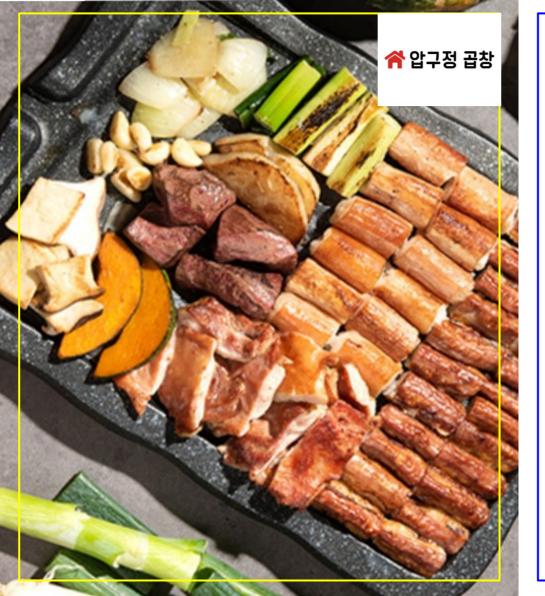

## **APGUJEONG GOPCHANG**

10% OFF

Validity period: until December 31, 2025

Apgujeong Gopchang is the most authentic Korean Gopchang restaurant based on the expertise accumulated over 20 years. We carefully select and prepare fresh Gopchang, using only natural fruit marinades without the use of chemical additives. This adds a light and savory touch to the delicious taste of Gopchang.